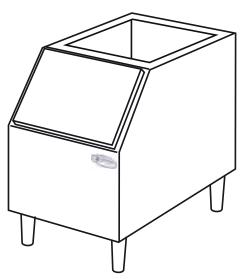

## Model **B430S**

#### 430 lbs Stainless Steel Ice Machine Bin

### **FEATURES & BENEFITS**

Stores up to 430 lbs of ice

304 Stainless steel exterior and poly liner

Sized for the BCIM430, BCIM645 and

BCIM1000 ice machines

Includes 6" adjustable stainless steel exterior legs and drain line