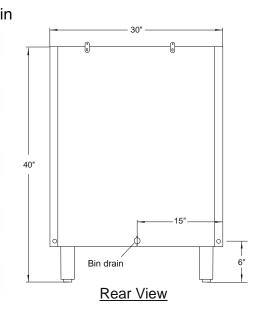

### 430 lbs Stainless Steel Ice Machine Bin

| MODEL NUMBER                          | B430S                           |
|---------------------------------------|---------------------------------|
| Description                           | Stainless Steel Ice Storage Bir |
| Ice Storage Capacity                  | 430 lbs max                     |
| Required Door Clearance               | 31"                             |
| Unit Size (W $\times$ D $\times$ H)   | 30" × 31.5" × 40" (incl. legs)  |
| Unit Weight                           | 101 lbs                         |
| Packed Size (W $\times$ D $\times$ H) | 32.5" × 35.75" × 42.75"         |
| Cube                                  | 28.8 ft <sup>3</sup>            |
| Packed Weight                         | 136 lbs                         |
| UPC Number                            | 857244002082                    |
| 40' Container                         | 56 Units                        |
| 40'HC Container                       | 78 Units                        |