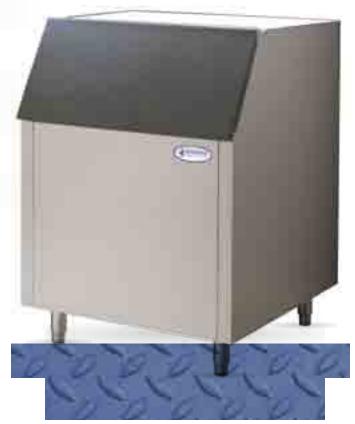

## Model **B430S**

#### 430 lbs Stainless Steel Ice Machine Bin

### **FEATURES & BENEFITS**

Stores up to 430 lbs of ice

304 Stainless steel exterior and poly liner

Sized for the BCIM430, BCIM645 and

BCIM1000 ice machines

Includes 6" adjustable stainless steel exterior legs and drain line